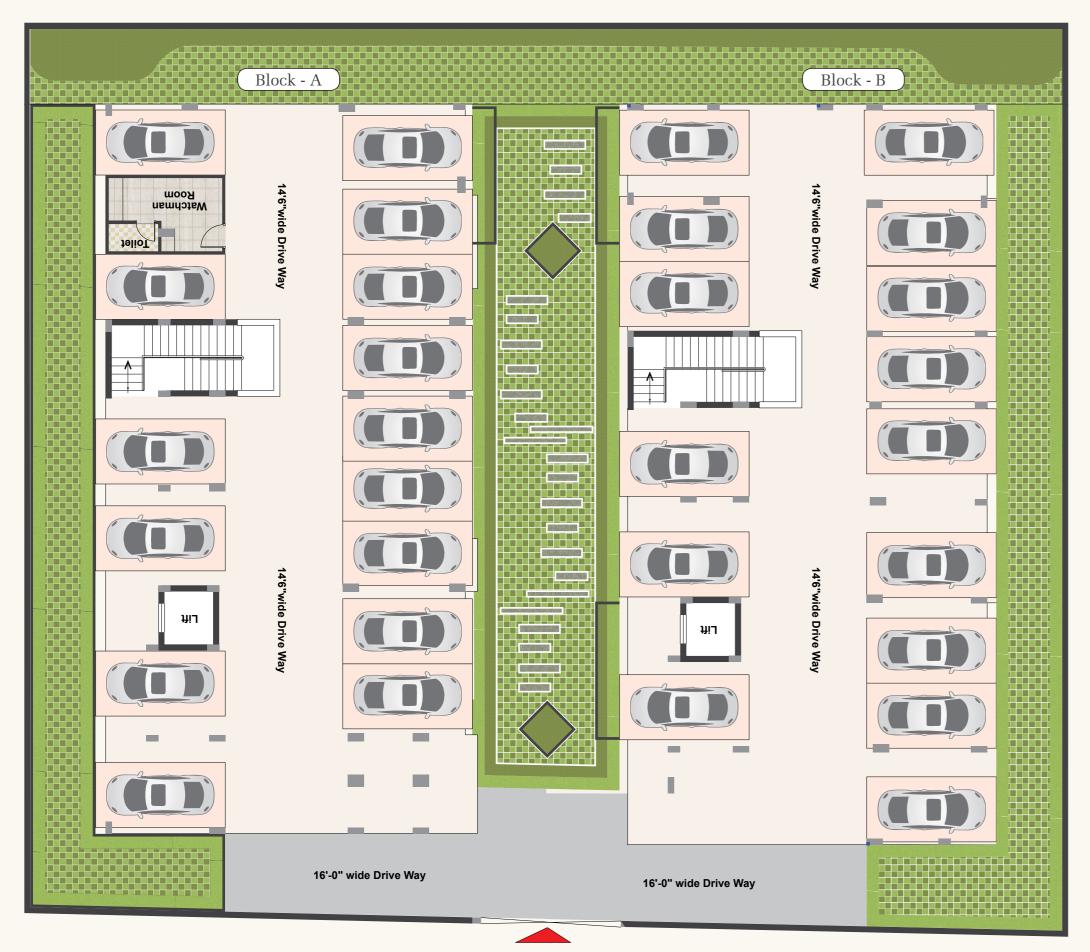

Block - B Area Statement

| Flat No. | внк   | Areas            | Facing |
|----------|-------|------------------|--------|
| 1        | 2 BHK | <b>1335</b> Sft. | East   |
| 2        | 2 BHK | <b>1205</b> Sft. | East   |
| 3        | 3 BHK | <b>1678</b> Sft. | North  |







- 1) Living
- 2) Kitchen
- 3) Utility
- 4) Dining
- 5) M. Toilet
- 6) M. Bedroom
- 7) Balcony
- 3) C. Bedroom
- 9) C. Toilet

- 1) Living
- 2) Utility
- 3) Kitchen
- 4) Balcony
- 5) M. Toilet
- 6) M. Bedroom
- 7) C. Bedroom
- 8) Balcony
- 9) A. Toilet
- 10) A. Toilet
- 11) G. Bedroom
- 12) Dining

Flat No. 3

2 BHK
East Facing
3D VIEW

3 BHK
North Facing
3D VIEW



- ) Living
- 2) Kitchen
- 3) Utility
- 4) Dining
- 5) C. Toilet
- 6) M. Bedroom
- 7) M. Toilet
- 8) Balcony
- 9) C. Bedroom

2 BHK
East Facing
3D VIEW













### AMENITIES & FEATURES

- Quality Construction
- Strategic location
- Excellent Ventilation
- 100% Vaastu
- Individual flats
- Solar-Fencing
- CCTV
- Intercom facility
- Power backup generator



### SPECIFICATIONS

#### STRUCTURE

R.C.C. Framed structure

#### SUPER STRUCTURE

First Class Brick work in Cement Mortar

#### PLASTERING:

- a) Main Door: Best Teak Wood Frame and shutter finished with Teak Ply/ Teak Veneer, aesthetically designed with melamine polishing and designer
- b) Internal Doors: Teak Wood Frame and designer Skin molded doors with

UPVC Windows of Aparna/Wintech or

- with premium acrylic emulsion paints
- b) External: Combination of Premium

Vitrified tiles of size (800X800mm) of Johnson/Somany or Standard make

#### KITCHEN:

Granite platform with stainles