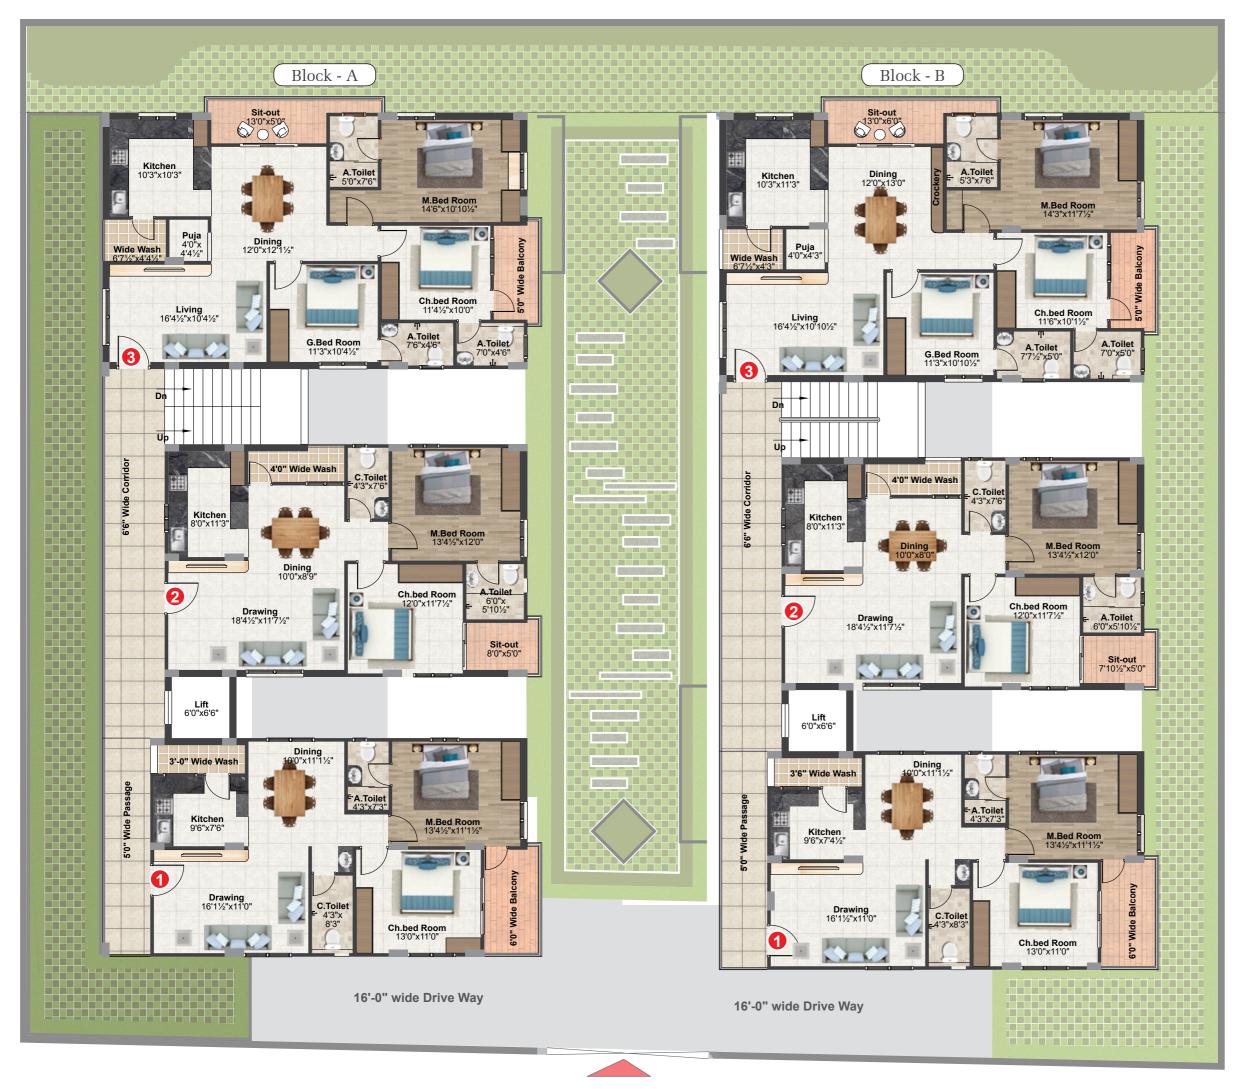

# TYPICAL FLOOR PLAN

Block - A Area Statement

| Flat No. | внк   | Areas            | Facing |
|----------|-------|------------------|--------|
| 1        | 2 BHK | <b>1335</b> Sft. | East   |
| 2        | 2 BHK | <b>1205</b> Sft. | East   |
| 3        | 3 BHK | <b>1600</b> Sft. | North  |

Block - B Area Statement

| Flat No. | внк   | Areas            | Facing |
|----------|-------|------------------|--------|
| 1        | 2 BHK | <b>1335</b> Sft. | East   |
| 2        | 2 BHK | <b>1205</b> Sft. | East   |
| 3        | 3 BHK | <b>1678</b> Sft. | North  |