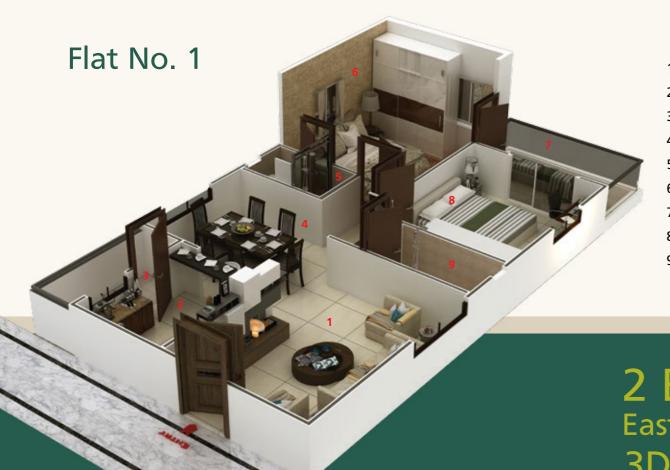

- 1) Living
- 2) Kitchen
- 3) Utility
- 4) Dining
- 5) M. Toilet
- 6) M. Bedroom
- 7) Balcony
- 3) C. Bedroom
- 9) C. Toilet

- 1) Living
- 2) Utility
- 3) Kitchen
- 4) Balcony
- 5) M. Toilet
- 6) M. Bedroom
- 7) C. Bedroom
- 8) Balcony
- 9) A. Toilet
- 10) A. Toilet
- 11) G. Bedroom
- 12) Dining

Flat No. 3

2 BHK
East Facing
3D VIEW

3 BHK
North Facing
3D VIEW

- ) Living
- 2) Kitchen
- 3) Utility
- 4) Dining
- 5) C. Toilet
- 6) M. Bedroom
- 7) M. Toilet
- 8) Balcony
- 9) C. Bedroom

2 BHK
East Facing
3D VIEW