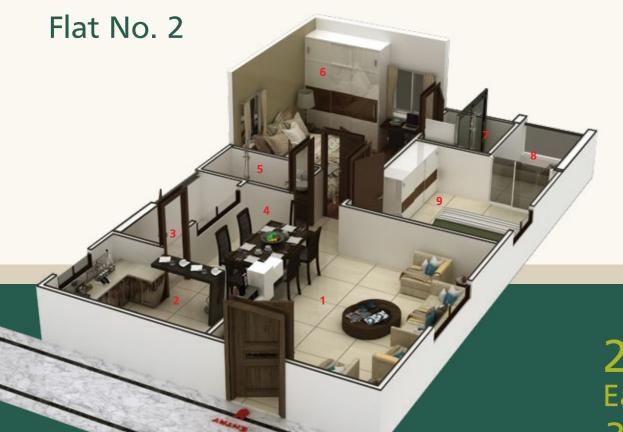

Flat No. 3

2 BHK
East Facing
3D VIEW

3 BHK
North Facing
3D VIEW

- ) Living
- 2) Kitchen
- 3) Utility
- 4) Dining
- 5) C. Toilet
- 6) M. Bedroom
- 7) M. Toilet
- 8) Balcony
- 9) C. Bedroom

2 BHK
East Facing
3D VIEW

- 1) Living
- 2) Kitchen
- 3) Utility
- 4) Dining
- 5) M. Toilet
- 6) M. Bedroom
- 7) Balcony
- 3) C. Bedroom
- 9) C. Toilet

- 1) Living
- 2) Utility
- 3) Kitchen
- 4) Balcony
- 5) M. Toilet
- 6) M. Bedroom
- 7) C. Bedroom
- 8) Balcony
- 9) A. Toilet
- 10) A. Toilet
- 11) G. Bedroom
- 12) Dining